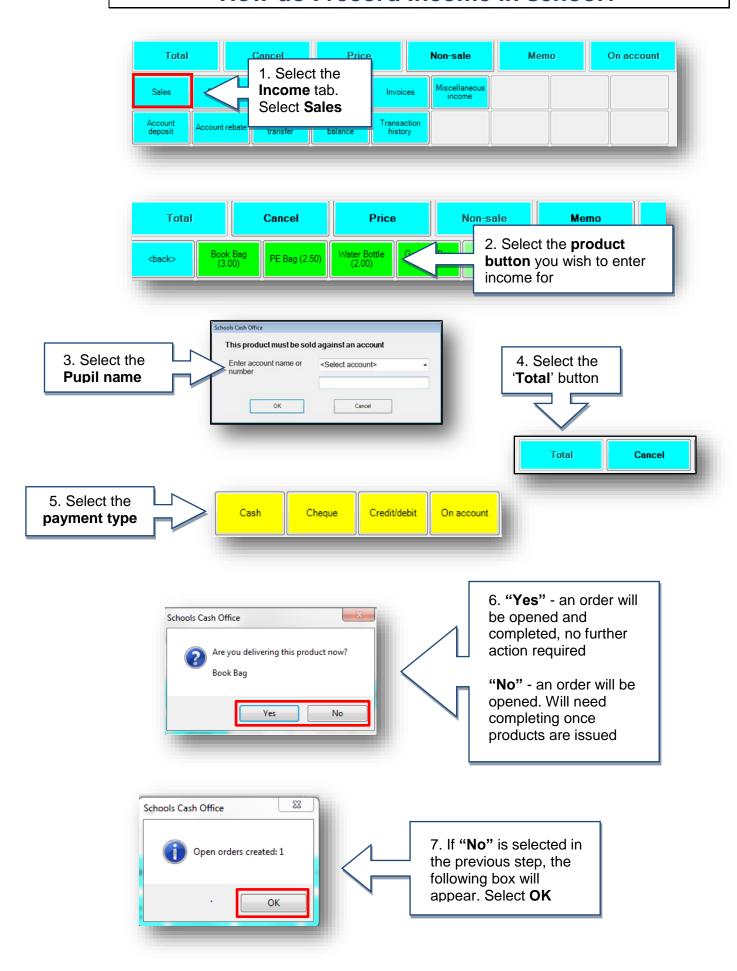

#### Quick Reference Guide Stock Control

#### Schools Cash Office Income Administration Software

# How do I enter stock levels?







### How do I record Income in school?



December 2017 v1

# How do I complete an order?



# How do I issue refunds?





# Is there a report I can print for my orders?





Please refer to the Stock Control Admin Guide for instructions on how to create product buttons and further help

#### **Support**

If you have any queries please click the help button to access the online Help Centre or contact our Customer Support team.

Email: <a href="mailto:support@tucasi.com">support@tucasi.com</a>

Telephone: 02380 016 564