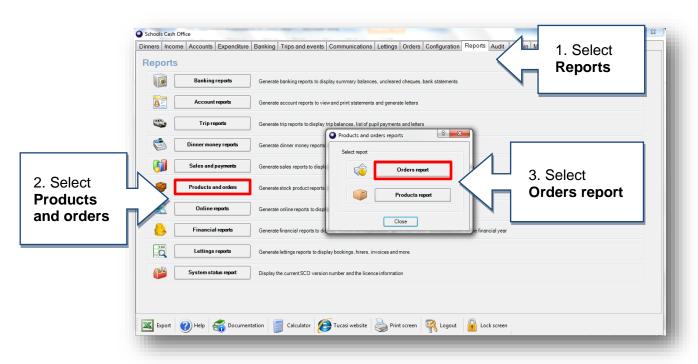

# Is there a report I can print for my orders?

Please refer to the Stock Control Admin Guide for instructions on how to create product buttons and further help