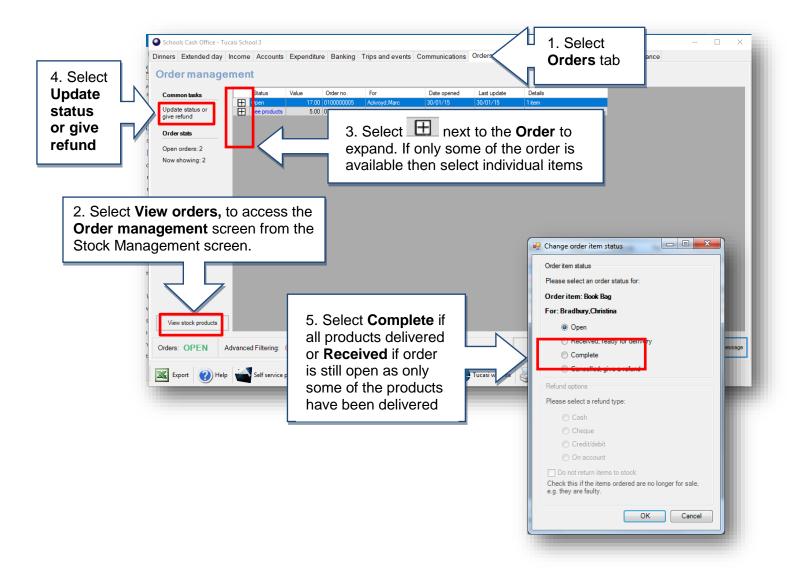

#### Quick Reference Guide Stock Control

#### Schools Cash Office Income Administration Software

# How do I enter stock levels?







### How do I record Income in school?



December 2017 v1

# How do I complete an order?



# How do I issue refunds?





# Is there a report I can print for my orders?





Please refer to the Stock Control Admin Guide for instructions on how to create product buttons and further help

#### **Support**

If you have any queries please click the help button to access the online Help Centre or contact our Customer Support team.

Email: <a href="mailto:support@tucasi.com">support@tucasi.com</a>

Telephone: 02380 016 564