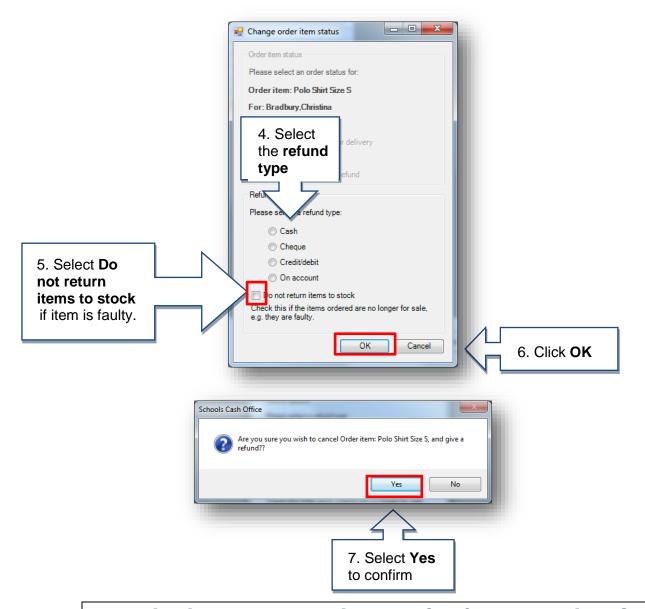

#### Quick Reference Guide Stock Control

#### Schools Cash Office Income Administration Software

# How do I enter stock levels?







### How do I record Income in school?



December 2017 v1

# How do I complete an order?



# How do I issue refunds?





# Is there a report I can print for my orders?





Please refer to the Stock Control Admin Guide for instructions on how to create product buttons and further help

#### **Support**

If you have any queries please click the help button to access the online Help Centre or contact our Customer Support team.

Email: <a href="mailto:support@tucasi.com">support@tucasi.com</a>

Telephone: 02380 016 564