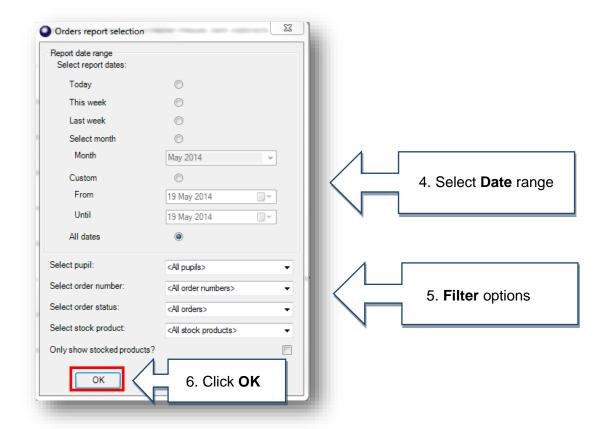

# Is there a report I can print for my orders?

Please refer to the Stock Control Admin Guide for instructions on how to create product buttons and further help