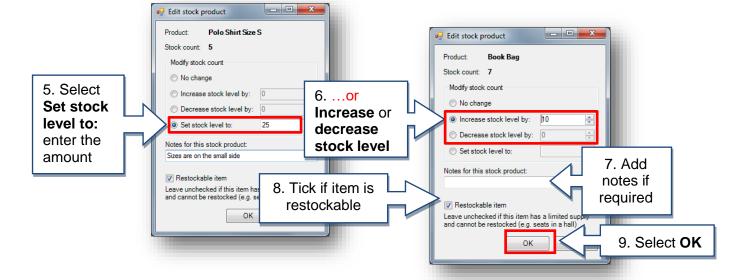

#### Quick Reference Guide Stock Control

#### Schools Cash Office Income Administration Software

# How do I enter stock levels?







### How do I record Income in school?



December 2017 v1

# How do I complete an order?



# How do I issue refunds?





# Is there a report I can print for my orders?





Please refer to the Stock Control Admin Guide for instructions on how to create product buttons and further help

#### **Support**

If you have any queries please click the help button to access the online Help Centre or contact our Customer Support team.

Email: <a href="mailto:support@tucasi.com">support@tucasi.com</a>

Telephone: 02380 016 564