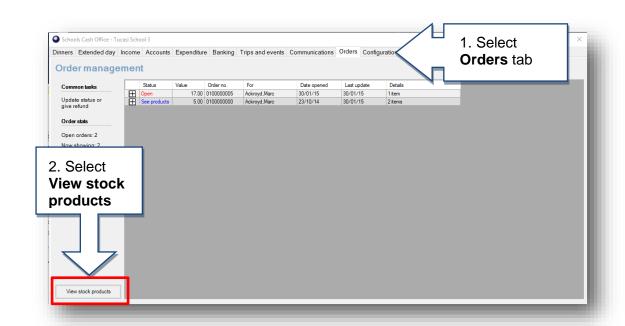

#### Quick Reference Guide Stock Control

#### Schools Cash Office Income Administration Software

# How do I enter stock levels?







### How do I record Income in school?



December 2017 v1

# How do I complete an order?



# How do I issue refunds?





# Is there a report I can print for my orders?





Please refer to the Stock Control Admin Guide for instructions on how to create product buttons and further help

#### **Support**

If you have any queries please click the help button to access the online Help Centre or contact our Customer Support team.

Email: <a href="mailto:support@tucasi.com">support@tucasi.com</a>

Telephone: 02380 016 564