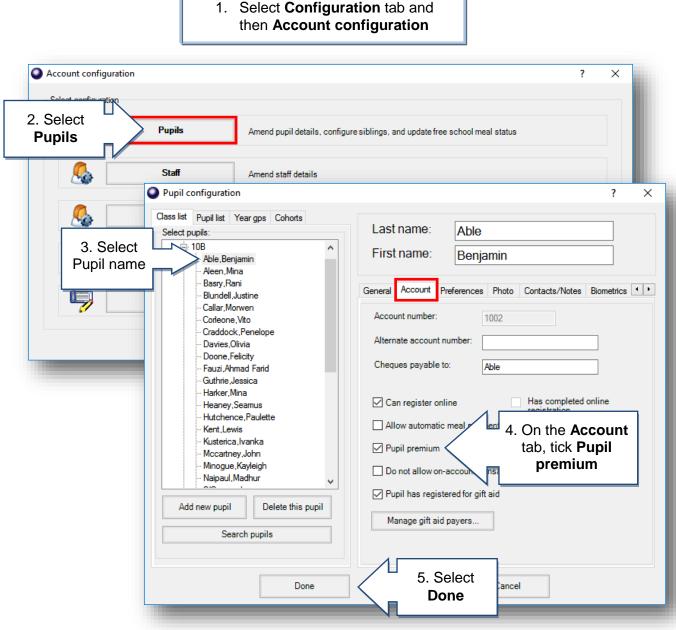

You can also manually configure pupil accounts to indicate Pupil Premium status:

1. Select Configuration tab and

#### How do I configure a Pupil Premium Cost Centre? 1. Select Dinners Extended day Income Accounts Expenditure Banking Trips and events Communications Orders Configuration Configuration tab Configuration 6 System options Banking configuration 3. Select Bank Select configuration 83 User configuration accounts/cost 5 Bank accounts/cost ce 8 Account configuration centres 2 Account codes 6 ome configuration 2. Select Banking Banking configuration Pre-payment accounts Ha Configu configuration 0 Close System configuration Ş Import from external system ort data generated from an external syst 6 Template manager View and edit mail merge templates 1 Update online logo Upload a new online school logo Bank configuration × ? Bank accounts and cost centres Pre-payment accounts Pupil premium 4. Select the 6. Enter the name nk accounts Details Enter the name of the cost centre h **Bank Account** All bank accounts of the cost centre Official Account Pupil Premium you want the new After School Activities e.g. Pupil After School Club cost centre in Delete cost centre Bank Charges Breakfast Club premium - Charities - Dinner Money Donations English Department Exam fees France Jorvik Viking Centre Lockers London Maths Department Music Tuition 2015/16 Pupil Premium Out of School Care Photos Science Department Stationery Uniform 9. Select the **Pupil** Alton Towers premium tab Fundraising School Fund Donation 5. Select Add Bank configuration × new Bank accounts and cost centres Pre-payment accounts Pupil premium Cancel Done Pupil premium cost centre If the school tracks pupil premium spending on pupils, all such spending is recorded against a dedicated cost centre. Select the cost centre used for pupil premium spending here. 7. Select Done Select the cost centre to be used: Pupil Premium king configuration 8. Select Bank 10. Select the accounts/cost Pupil premium centres again cost centre you Configure account codes for further reporting created in step 6 Pre-payment accounts Hð Configure pre-payment accounts Close 11. Select Done Done Cancel