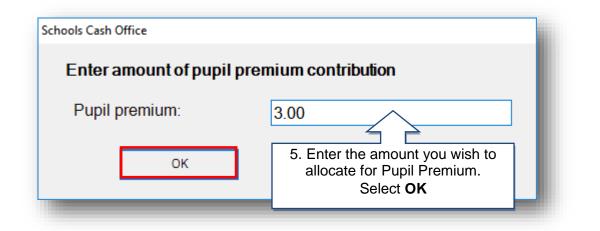

|                    | Extended day                                                  | Income                       | Accounts                  | Expenditure | Banking | Trips and events | Communications | Orders | Configuration | Reports |
|--------------------|---------------------------------------------------------------|------------------------------|---------------------------|-------------|---------|------------------|----------------|--------|---------------|---------|
|                    | Items p<br>Book ba                                            |                              | sed:                      |             |         |                  |                | 3.     | 00            |         |
| p of th<br>utton a | on the pro-<br>le screen.<br>at the botto<br><b>premium</b> . | The blu<br>om cha<br>. Click | ue <b>Pric</b><br>anges t | e           |         |                  |                |        |               |         |
|                    | butto                                                         | n                            |                           |             |         |                  |                |        |               |         |
|                    | butto<br>Select ac<br>Enter prio                              | count fro                    |                           |             | [       | * Ackroyd,Marc ( | 8B) 1228       |        | ~             |         |

| s Extended d | y Income                                      | Accounts | Expenditure | Banking | Trips and events                            | Commu   | inications | Orders      | Configuration |
|--------------|-----------------------------------------------|----------|-------------|---------|---------------------------------------------|---------|------------|-------------|---------------|
| Book         | Items purchased:<br>Book bag<br>Pupil premium |          |             | show    | e item will n<br>as discount<br>pil Premium | ed,     |            | 3.<br>> -3. | 00 00         |
|              |                                               |          |             |         |                                             |         |            |             |               |
|              | account fr                                    |          |             | [       | * Ackroyd,Marc (                            | (8B) 12 | 28         |             | ~             |