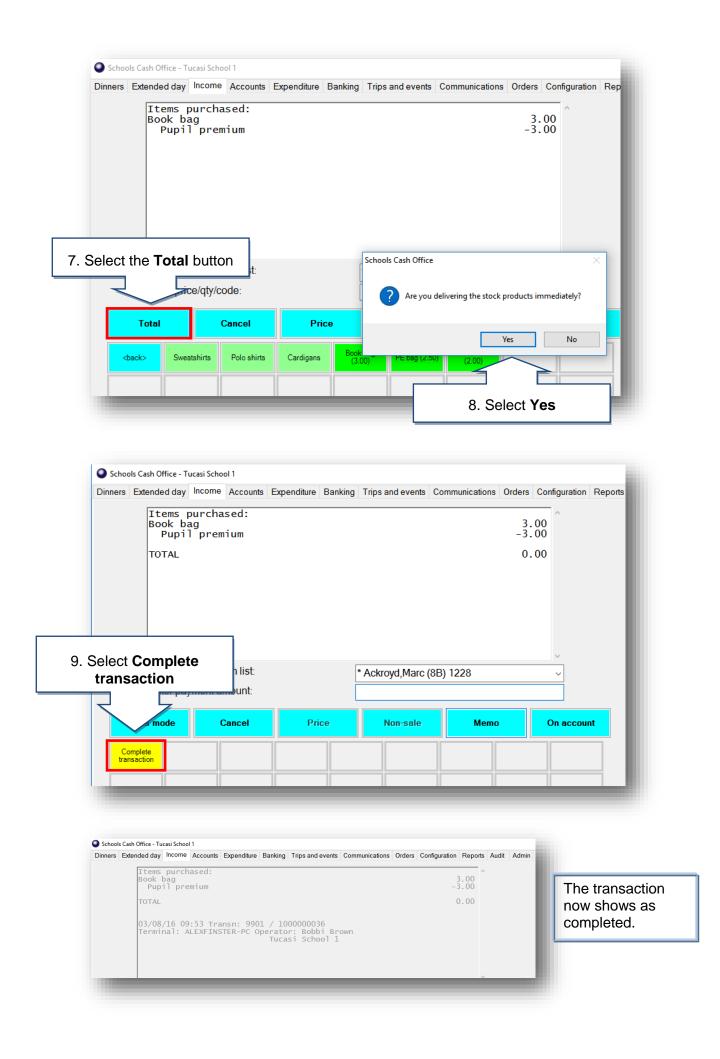

## How do I record Pupil Premium for Income using Product buttons?

| Dinners Extended   | day Income     | Accounts Exp                | enditure Bank      | ing   Trips and        | l events Comn           | nunications Or | rders Configura                                                                                | ation   Reports | Audit Adm | in Maintenance | • | *   |   |
|--------------------|----------------|-----------------------------|--------------------|------------------------|-------------------------|----------------|------------------------------------------------------------------------------------------------|-----------------|-----------|----------------|---|-----|---|
| 1. Select          | the <b>In</b>  | come                        | tab                |                        |                         |                |                                                                                                |                 |           |                |   |     |   |
|                    |                |                             |                    |                        |                         |                |                                                                                                |                 |           |                |   |     |   |
|                    |                |                             |                    |                        |                         |                |                                                                                                |                 |           |                |   |     |   |
|                    |                |                             |                    |                        |                         |                |                                                                                                |                 |           |                |   |     |   |
|                    | Select acco    | ount from list<br>C number: | :                  |                        |                         |                | <no account<="" td=""><td>selected&gt;</td><td></td><td></td><td></td><td>*</td><td></td></no> | selected>       |           |                |   | *   |   |
|                    | Total          |                             | Cancel             |                        | Pric                    | e              | •                                                                                              | lon-sale        |           | Memo           |   | Cas | h |
| Sales              | Refunds        | Orders                      | Bookings           | Invoices               | Miscellaneous<br>income |                |                                                                                                |                 |           |                |   |     |   |
| Account<br>deposit | Account rebate | Account<br>transfer         | Account<br>balance | Transaction<br>history |                         |                |                                                                                                |                 |           |                |   |     |   |
|                    |                |                             |                    |                        |                         |                |                                                                                                |                 |           |                | _ |     | _ |

|                    | Extended day                                                  | Income                       | Accounts                  | Expenditure | Banking | Trips and events | Communications | Orders | Configuration | Reports |
|--------------------|---------------------------------------------------------------|------------------------------|---------------------------|-------------|---------|------------------|----------------|--------|---------------|---------|
|                    | Items p<br>Book ba                                            |                              | sed:                      |             |         |                  |                | 3.     | 00            |         |
| p of th<br>utton a | on the pro-<br>le screen.<br>at the botto<br><b>premium</b> . | The blu<br>om cha<br>. Click | ue <b>Pric</b><br>anges t | e           |         |                  |                |        |               |         |
|                    | butto                                                         | n                            |                           |             |         |                  |                |        |               |         |
|                    | butto<br>Select ac<br>Enter prio                              | count fro                    |                           |             | [       | * Ackroyd,Marc ( | 8B) 1228       |        | ~             |         |

| s Extended d | y Income                                      | Accounts | Expenditure | Banking | Trips and events                            | Commu   | inications | Orders      | Configuration |
|--------------|-----------------------------------------------|----------|-------------|---------|---------------------------------------------|---------|------------|-------------|---------------|
| Book         | Items purchased:<br>Book bag<br>Pupil premium |          |             | show    | e item will n<br>as discount<br>pil Premium | ed,     |            | 3.<br>> -3. | 00 00         |
|              |                                               |          |             |         |                                             |         |            |             |               |
|              | account fr                                    |          |             | [       | * Ackroyd,Marc (                            | (8B) 12 | 28         |             | ~             |