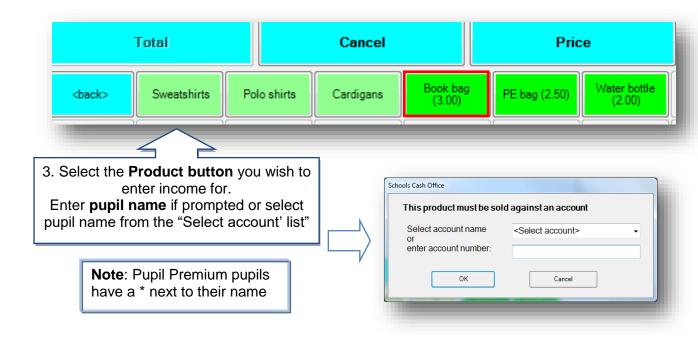

## How do I record Pupil Premium for Income using Product buttons?

| Dinners Extended   | day Income     | Accounts Exp                | enditure Bank      | ing   Trips and        | l events Comn           | nunications Or | rders Configura                                                                                | ation   Reports | Audit Adm | in Maintenance | • | *   |   |
|--------------------|----------------|-----------------------------|--------------------|------------------------|-------------------------|----------------|------------------------------------------------------------------------------------------------|-----------------|-----------|----------------|---|-----|---|
| 1. Select          | the <b>In</b>  | come                        | tab                |                        |                         |                |                                                                                                |                 |           |                |   |     |   |
|                    |                |                             |                    |                        |                         |                |                                                                                                |                 |           |                |   |     |   |
|                    |                |                             |                    |                        |                         |                |                                                                                                |                 |           |                |   |     |   |
|                    |                |                             |                    |                        |                         |                |                                                                                                |                 |           |                |   |     |   |
|                    | Select acco    | ount from list<br>C number: | :                  |                        |                         |                | <no account<="" td=""><td>selected&gt;</td><td></td><td></td><td></td><td>*</td><td></td></no> | selected>       |           |                |   | *   |   |
|                    | Total          |                             | Cancel             |                        | Pric                    | e              | •                                                                                              | lon-sale        |           | Memo           |   | Cas | h |
| Sales              | Refunds        | Orders                      | Bookings           | Invoices               | Miscellaneous<br>income |                |                                                                                                |                 |           |                |   |     |   |
| Account<br>deposit | Account rebate | Account<br>transfer         | Account<br>balance | Transaction<br>history |                         |                |                                                                                                |                 |           |                |   |     |   |
|                    |                |                             |                    |                        |                         |                |                                                                                                |                 |           |                | _ |     | _ |

|                    | Extended day                                                  | Income                       | Accounts                  | Expenditure | Banking | Trips and events | Communications | Orders | Configuration | Reports |
|--------------------|---------------------------------------------------------------|------------------------------|---------------------------|-------------|---------|------------------|----------------|--------|---------------|---------|
|                    | Items p<br>Book ba                                            |                              | sed:                      |             |         |                  |                | 3.     | 00            |         |
| p of th<br>utton a | on the pro-<br>le screen.<br>at the botto<br><b>premium</b> . | The blu<br>om cha<br>. Click | ue <b>Pric</b><br>anges t | e           |         |                  |                |        |               |         |
|                    | butto                                                         | n                            |                           |             |         |                  |                |        |               |         |
|                    | butto<br>Select ac<br>Enter prio                              | count fro                    |                           |             | [       | * Ackroyd,Marc ( | 8B) 1228       |        | ~             |         |