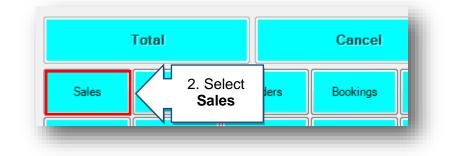

## How do I record Pupil Premium for Income using Product buttons?

| Dinners Extended   | day Income     | Accounts Exp                | enditure Bank      | ing   Trips and        | l events Comn           | nunications Or | rders Configura                                                                                | ation   Reports | Audit Adm | in Maintenance | • | *   |   |
|--------------------|----------------|-----------------------------|--------------------|------------------------|-------------------------|----------------|------------------------------------------------------------------------------------------------|-----------------|-----------|----------------|---|-----|---|
| 1. Select          | the <b>In</b>  | come                        | tab                |                        |                         |                |                                                                                                |                 |           |                |   |     |   |
|                    |                |                             |                    |                        |                         |                |                                                                                                |                 |           |                |   |     |   |
|                    |                |                             |                    |                        |                         |                |                                                                                                |                 |           |                |   |     |   |
|                    |                |                             |                    |                        |                         |                |                                                                                                |                 |           |                |   |     |   |
|                    | Select acco    | ount from list<br>C number: | :                  |                        |                         |                | <no account<="" td=""><td>selected&gt;</td><td></td><td></td><td></td><td>*</td><td></td></no> | selected>       |           |                |   | *   |   |
|                    | Total          |                             | Cancel             |                        | Pric                    | e              | •                                                                                              | lon-sale        |           | Memo           |   | Cas | h |
| Sales              | Refunds        | Orders                      | Bookings           | Invoices               | Miscellaneous<br>income |                |                                                                                                |                 |           |                |   |     |   |
| Account<br>deposit | Account rebate | Account<br>transfer         | Account<br>balance | Transaction<br>history |                         |                |                                                                                                |                 |           |                |   |     |   |
|                    |                |                             |                    |                        |                         |                |                                                                                                |                 |           |                | _ |     | _ |