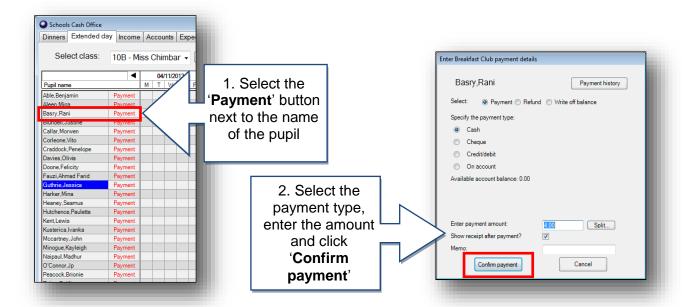

## How do I enter cash and cheque payments?

With cheques an extra screen will prompt you to add cheque details.