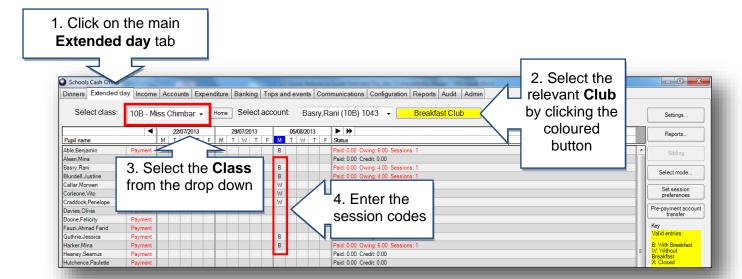

#### How do I enter sessions attended?

You can enter session choices on the day or they can be entered for future days either manually or using preferences.