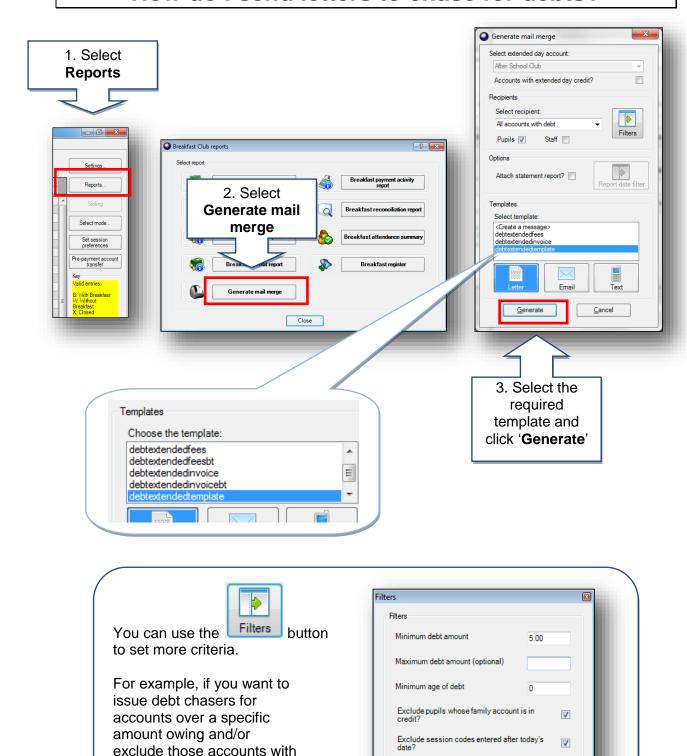

## Quick Reference Guide Extended Day

#### **Schools Cash Office**

Income Administration Software

#### How do I enter sessions attended?



You can enter session choices on the day or they can be entered for future days either manually or using preferences.

# How do I print a list of who is attending today?



The report displays who is due to attend today with space to write time in/out and signature.

## How do I enter cash and cheque payments?



With cheques an extra screen will prompt you to add cheque details.

## How do I check the total income I have entered?



## How do I reconcile at the end of the week?



## How do I check for debt?



## How do I send letters to chase for debts?



#### **Support**

<u>0</u>K

session codes entered after

today's date.

If you have any queries please click the **help** button to access the online Help Centre or contact our Customer Support team.

Email: <a href="mailto:support@tucasi.com">support@tucasi.com</a>
Telephone: 0844 800 4017



Cancel