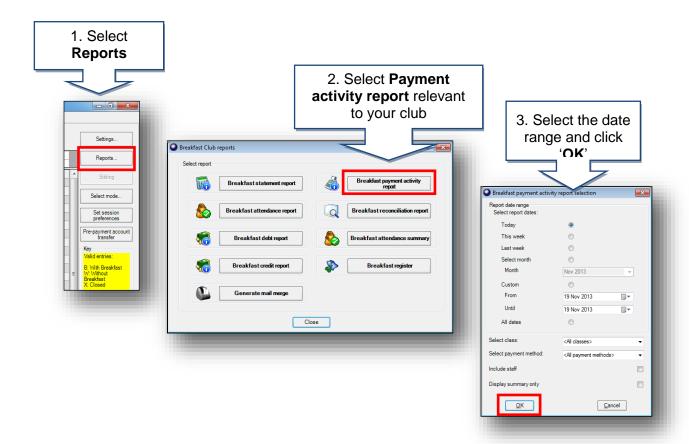

## Quick Reference Guide Extended Day

#### **Schools Cash Office**

Income Administration Software

#### How do I enter sessions attended?



You can enter session choices on the day or they can be entered for future days either manually or using preferences.

# How do I print a list of who is attending today?



The report displays who is due to attend today with space to write time in/out and signature.

## How do I enter cash and cheque payments?



With cheques an extra screen will prompt you to add cheque details.

## How do I check the total income I have entered?



## How do I reconcile at the end of the week?



## How do I check for debt?



## How do I send letters to chase for debts?



#### **Support**

<u>0</u>K

session codes entered after

today's date.

If you have any queries please click the **help** button to access the online Help Centre or contact our Customer Support team.

Email: <a href="mailto:support@tucasi.com">support@tucasi.com</a>
Telephone: 0844 800 4017



Cancel