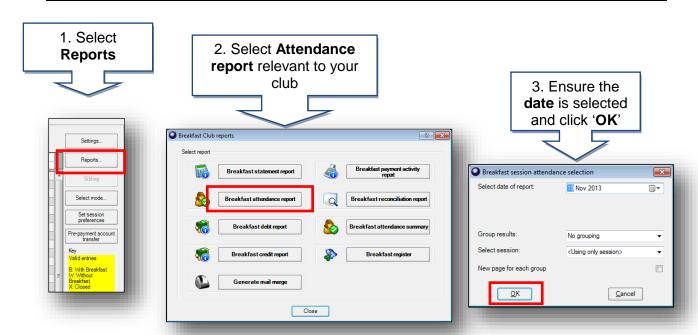

# How do I print a list of who is attending today?

The report displays who is due to attend today with space to write time in/out and signature.