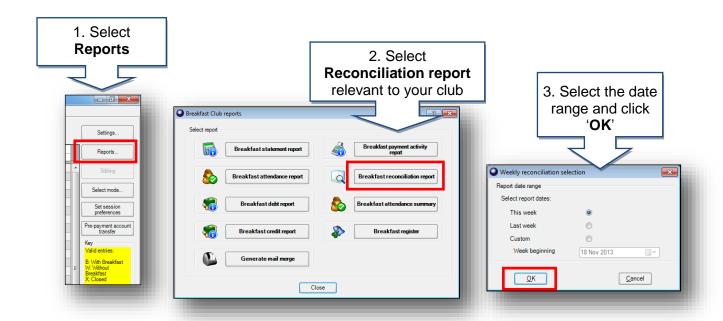

## Quick Reference Guide Extended Day

#### **Schools Cash Office**

Income Administration Software

#### How do I enter sessions attended?



You can enter session choices on the day or they can be entered for future days either manually or using preferences.

# How do I print a list of who is attending today?



The report displays who is due to attend today with space to write time in/out and signature.

## How do I enter cash and cheque payments?



With cheques an extra screen will prompt you to add cheque details.

## How do I check the total income I have entered?



## How do I reconcile at the end of the week?



## How do I check for debt?



## How do I send letters to chase for debts?



#### **Support**

<u>0</u>K

session codes entered after

today's date.

If you have any queries please click the **help** button to access the online Help Centre or contact our Customer Support team.

Email: <a href="mailto:support@tucasi.com">support@tucasi.com</a>
Telephone: 0844 800 4017



Cancel