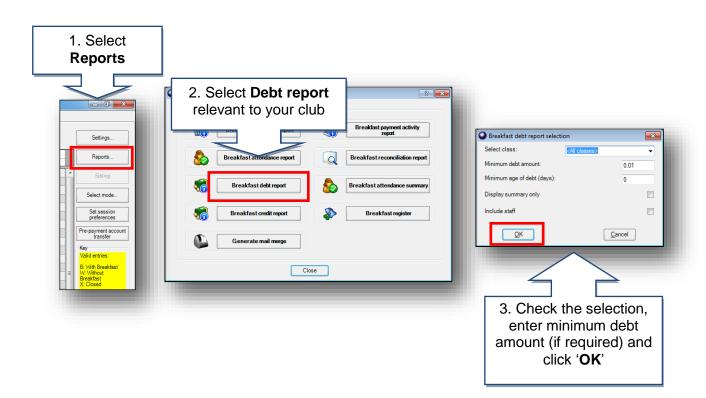

## Quick Reference Guide Extended Day

#### **Schools Cash Office**

Income Administration Software

#### How do I enter sessions attended?



You can enter session choices on the day or they can be entered for future days either manually or using preferences.

# How do I print a list of who is attending today?



The report displays who is due to attend today with space to write time in/out and signature.

## How do I enter cash and cheque payments?



With cheques an extra screen will prompt you to add cheque details.

## How do I check the total income I have entered?



## How do I reconcile at the end of the week?



## How do I check for debt?



## How do I send letters to chase for debts?



#### **Support**

<u>0</u>K

session codes entered after

today's date.

If you have any queries please click the **help** button to access the online Help Centre or contact our Customer Support team.

Email: <a href="mailto:support@tucasi.com">support@tucasi.com</a>
Telephone: 0844 800 4017



Cancel