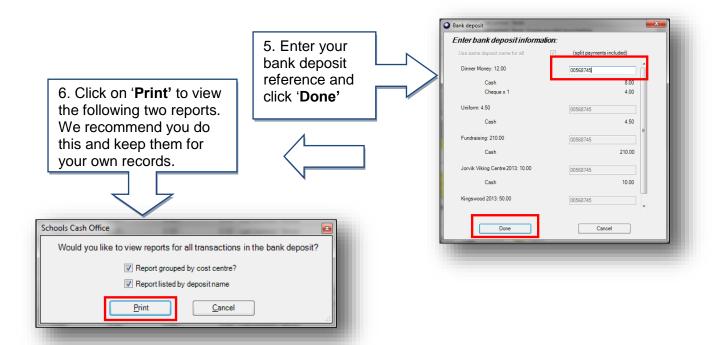

### How do I bank income?

Click on the main **Banking** tab and then onto '**Banking**'

 Place a tick next to the name of the account you wish to bank.
 Note that all cost centres will be selected.

Alternatively, you may wish to tick **individual cost centres** you want to bank.