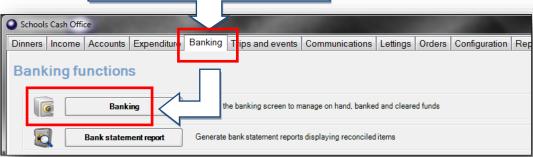

### How do I bank income?

Click on the main **Banking** tab and then onto '**Banking**'

 Place a tick next to the name of the account you wish to bank.
 Note that all cost centres will be selected.

Alternatively, you may wish to tick **individual cost centres** you want to bank.