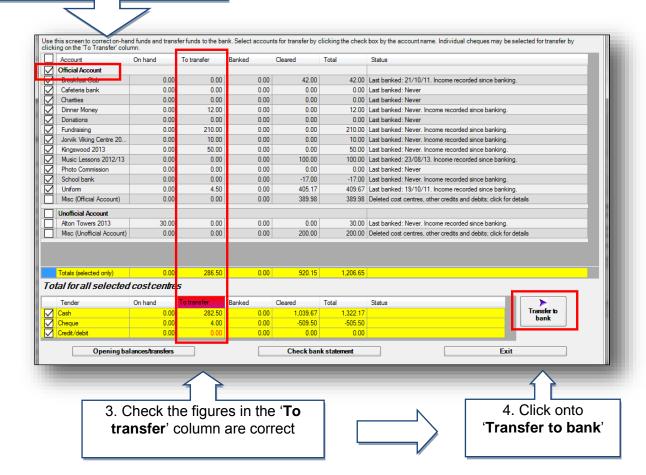

### How do I bank income?

Click on the main **Banking** tab and then onto '**Banking**'

 Place a tick next to the name of the account you wish to bank.
 Note that all cost centres will be selected.

Alternatively, you may wish to tick **individual cost centres** you want to bank.