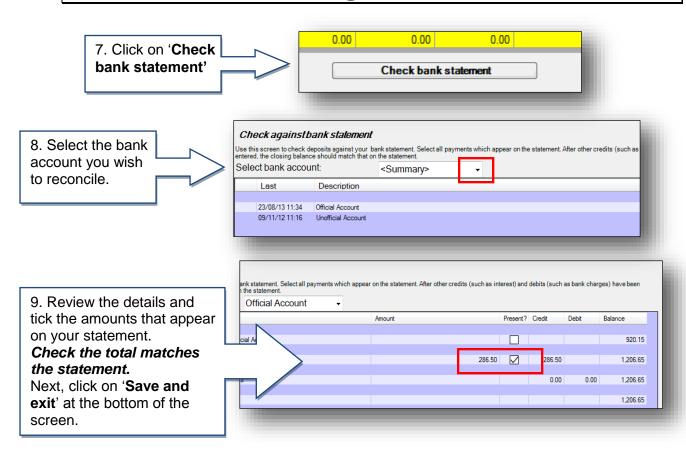

# Quick Reference Guide Banking

#### **Schools Cash Office**

Income Administration Software

### How do I bank income?

Click on the main **Banking** tab and then onto '**Banking**'



 Place a tick next to the name of the account you wish to bank.
 Note that all cost centres will be selected.

Alternatively, you may wish to tick **individual cost centres** you want to bank.





## How do I reconcile against a bank statement?



#### **Support**

If you have any queries please click the **help** button to access the online Help Centre or contact our Customer Support team.

Email: <a href="mailto:support@tucasi.com">support@tucasi.com</a>
Telephone: 0844 800 4017