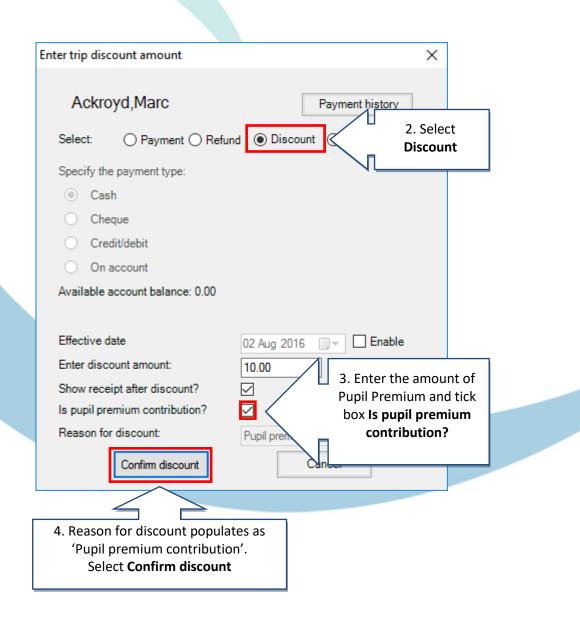

# How do I record Pupil Premium payments?

| Note: Pupils entitle          |                    |          | inners       | O OL E | xten      | laea      | Day               |          |      |       |       |                |   |
|-------------------------------|--------------------|----------|--------------|--------|-----------|-----------|-------------------|----------|------|-------|-------|----------------|---|
| Pupil Premium disp            |                    |          |              |        |           |           |                   |          |      |       |       |                |   |
| an * next to their n          | ame                |          |              |        |           |           |                   |          |      |       |       |                |   |
|                               |                    |          |              |        |           |           |                   |          |      |       |       |                |   |
|                               |                    |          | 22/02/201    | 6      |           | 29/02/20  | 0 <mark>16</mark> |          |      |       | 03/20 |                |   |
| Pupil name                    |                    | M        | TW           | 1      | . Sele    | ct the    |                   | F        | М    | Т     | W     | T F            |   |
| Ackroyd,Marc                  | Payment            |          |              |        |           | utton ne  | ext               | _        | М    |       |       |                |   |
| Ackroyd,Mary                  | Payment            | $\leq$   |              | -      |           | ne of the |                   |          | V    |       |       |                |   |
| Drummond,Vanessa              | Payment            |          |              |        | pup       |           | ~                 | _        |      |       |       |                |   |
| Goodway,Catherine             | Payment            |          |              |        | րսե       | /11       |                   | -        |      |       |       |                |   |
| Guntley,Mike                  | Payment            |          |              |        |           |           |                   | -        |      |       |       |                |   |
| lealey,Karen                  | Payment            |          |              |        |           |           |                   | -        |      |       |       |                |   |
| lobbs,Sam                     | Payment            |          |              | _      |           |           |                   | -        |      |       |       |                |   |
| Ioneywell,Fred                | Payment<br>Payment |          |              | _      |           | _         |                   |          |      |       | _     |                |   |
| Hutchinson,Roger<br>Iones,Jim | Payment            |          |              |        |           | _         |                   |          |      |       |       |                |   |
| Kaur,Samreen                  | Payment<br>Payment |          |              | _      |           | _         |                   |          |      |       |       |                |   |
| kearney,Kev                   | Payment            |          |              |        |           |           |                   |          |      |       |       |                |   |
| Kingston,Sarah                | Payment            |          |              |        |           |           |                   |          |      |       |       |                |   |
| .ester,John                   | Payment            |          |              |        |           |           |                   |          |      |       |       |                |   |
|                               | - aymon            |          |              |        |           |           |                   |          |      |       |       |                |   |
|                               |                    |          |              |        |           |           |                   |          |      |       |       |                |   |
|                               |                    |          |              |        |           |           |                   |          |      |       |       |                |   |
|                               | Enter Dinner mo    | oney dis | scount an    | nount  |           |           |                   |          |      |       | ×     |                |   |
|                               |                    |          |              |        |           |           |                   |          |      |       |       |                |   |
|                               | Aakrov             | d Mor    |              |        |           |           |                   |          |      |       |       |                |   |
|                               | Ackroy             | a,mar    | С            |        |           | Pa        | ymen              | t hist   | tory |       |       |                |   |
|                               |                    | _        | _            |        | _         |           |                   | Ц        | 2    | . Sel | ect   |                |   |
|                               | Select:            | O Pay    | ment 🔿 F     | Refund | Dis       | count     |                   |          |      | isco  |       |                |   |
|                               |                    |          |              |        |           |           |                   | Π        | _    |       |       |                |   |
|                               | Specify the p      | ayment   | type:        |        |           |           |                   | <u>ا</u> |      |       |       |                |   |
|                               | Cash               |          |              |        |           |           |                   |          |      |       |       |                |   |
|                               | Chan               | -        |              |        |           |           |                   |          |      |       |       |                |   |
|                               | O Chequ            |          |              |        |           |           |                   |          |      |       |       |                |   |
|                               | Credit             | /debit   |              |        |           |           |                   |          |      |       |       |                |   |
|                               | On ac              | count    |              |        |           |           |                   |          |      |       |       |                |   |
|                               |                    |          |              |        |           |           |                   |          |      |       |       |                |   |
|                               | Available acc      | count ba | lance: 0.0   | 0      |           |           |                   |          |      |       |       |                |   |
|                               |                    |          |              |        |           |           |                   |          |      |       |       |                |   |
|                               |                    |          |              | _      |           |           |                   |          |      |       |       |                | - |
|                               | Effective date     | в        |              | 0      | 2 Aug 2   | 016 🔲     | ╱┝                | 3        | Fnt  | ter t | he ai | mount of       |   |
|                               | Enter discou       | nt amou  | nt:          | 2      | 0.00      | /         |                   |          |      |       |       | n and tick     |   |
|                               | a                  |          |              |        | -         |           |                   |          | •    |       |       | remium         |   |
|                               | Show receipt       |          |              |        | _         |           |                   | L        |      |       |       | ion?           |   |
|                               | ls pupil prem      | ium con  | tribution?   |        | 1         |           |                   |          | C    | onu   | nbut  | lon            |   |
|                               | Reason for d       | iscount: |              | P      | unil nrei | mium cont | tribulio          |          |      |       |       |                |   |
|                               | <b>F</b>           |          |              |        | upii pici | man com   | mbullo            |          |      |       |       |                |   |
|                               |                    | Confirm  | discount     |        |           | Cano      | el                |          |      |       |       | and the second |   |
|                               | L                  |          |              |        |           |           |                   |          |      |       |       |                |   |
| l                             | /                  | _        | $\mathbf{X}$ |        |           |           |                   |          |      |       |       |                |   |
|                               |                    |          |              |        |           |           |                   |          |      |       |       |                |   |
|                               | 4. Reason fo       |          |              |        | as 🛛      |           |                   |          |      |       |       |                |   |
|                               | 'Pupil pre         |          |              |        |           |           |                   |          |      |       |       |                |   |
|                               | Select             | Confir   | m discou     | unt    |           |           |                   |          |      |       |       |                |   |
|                               |                    |          |              |        |           |           |                   |          |      |       |       |                |   |