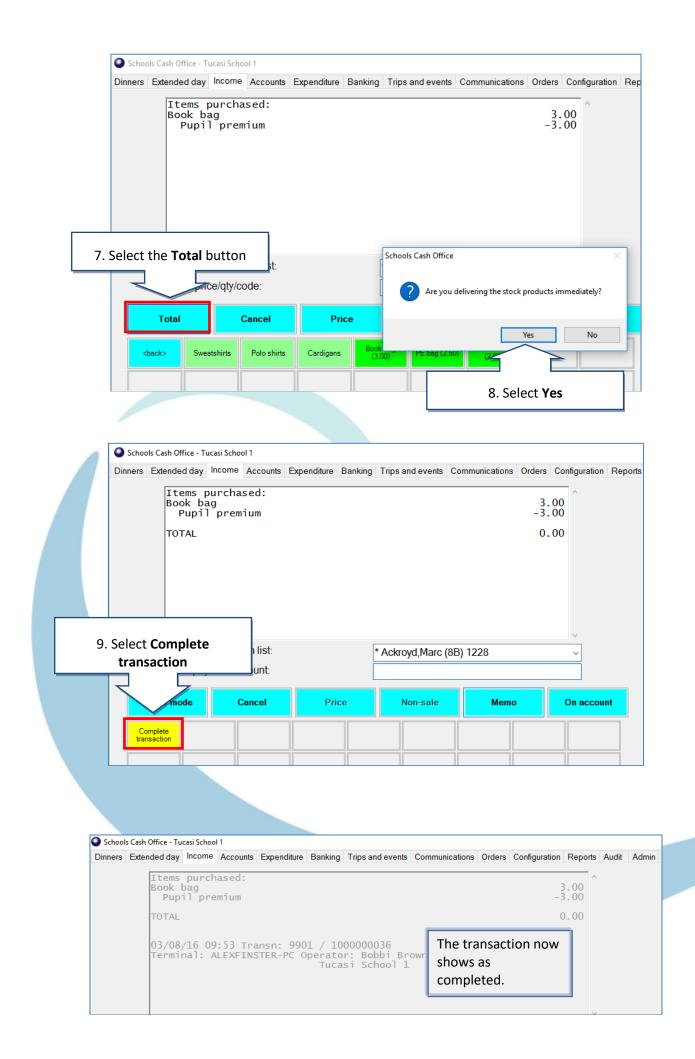

# How do I record Pupil Premium for Income using Product buttons?

|           | Items p                       | ourchased:                                                        | -xpenditure Banking                                           | Trips and events Cor                                       | mmunications Ord | ^                  | Reports |
|-----------|-------------------------------|-------------------------------------------------------------------|---------------------------------------------------------------|------------------------------------------------------------|------------------|--------------------|---------|
| f the sci | the product<br>reen. The blue | item at the top<br>ue <b>Price</b> button<br>nges to <b>Pupil</b> |                                                               |                                                            |                  | 3.00               |         |
| premi     | ium. Click or                 | the button                                                        |                                                               |                                                            |                  |                    |         |
|           |                               | count from list:<br>ce/qty/code:                                  | _                                                             | * Ackroyd,Marc (8B)                                        | 1228             | ~                  |         |
|           | Total                         | Cancel                                                            | Pupil premium                                                 | Non-sale                                                   | Memo             | On accou           | nt      |
|           |                               |                                                                   |                                                               |                                                            |                  |                    |         |
|           | Schools Cas                   | sh Office                                                         |                                                               |                                                            |                  |                    | ]       |
|           | Ente                          | r amount of                                                       | pupil premi                                                   | um contributi                                              | on               |                    |         |
|           | Pup                           | il premium:                                                       | 3                                                             | .00                                                        |                  |                    |         |
|           |                               | ОК                                                                |                                                               | eer the amount y<br>ocate for Pupil Pr<br>Select <b>OK</b> |                  |                    |         |
|           | chools Cash Office -          | Tucasi School 1                                                   |                                                               |                                                            |                  |                    |         |
| -         | ers Extended day              | y Income Accounts                                                 | Expenditure Bankin<br>6. The item<br>show as dis<br>Pupil Pre | scounted,                                                  |                  | ders Configuration | Reports |
|           |                               |                                                                   |                                                               |                                                            |                  |                    |         |
|           |                               | account from list:<br>rice/qty/code:                              |                                                               | * Ackroyd,Marc (8B                                         | ) 1228           | ~                  |         |