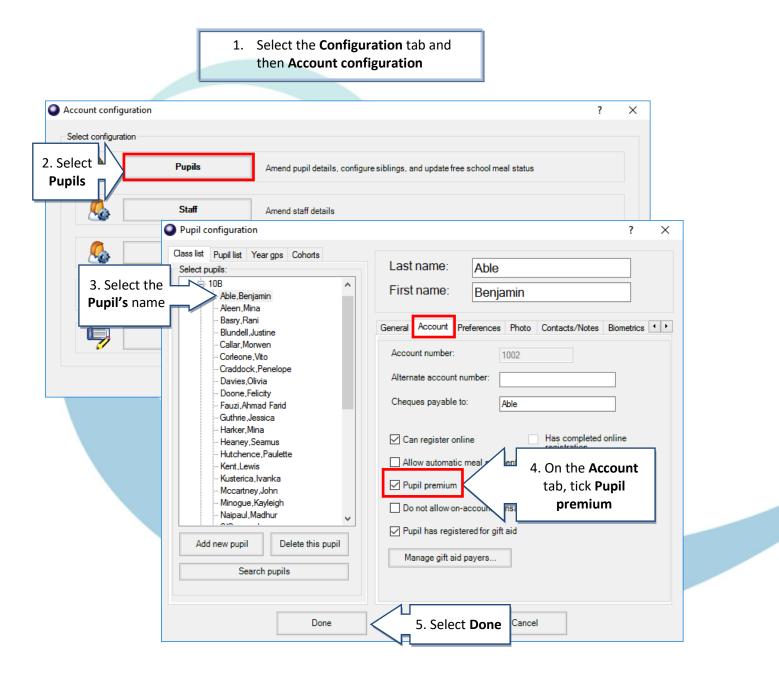

You can also manually configure pupil accounts to indicate Pupil Premium status, as follows: