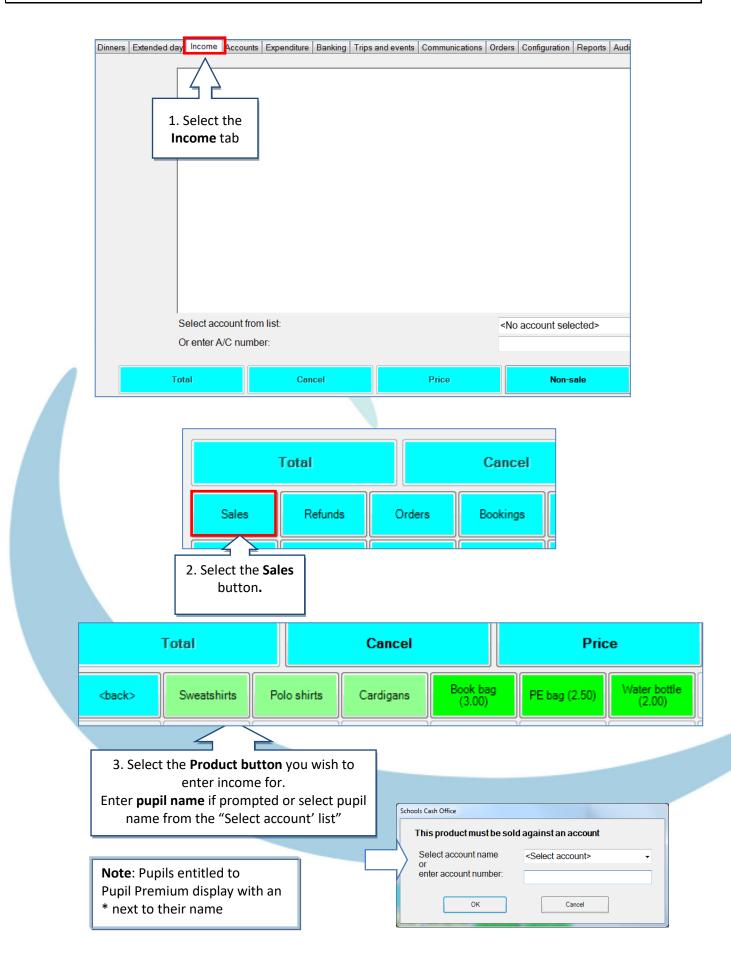

# How do I record Pupil Premium for Income using Product buttons?

|           | Items p                       | ourchased:                                                        | -xpenditure Banking                                           | Trips and events Cor                                       | mmunications Ord | ^                  | Reports |
|-----------|-------------------------------|-------------------------------------------------------------------|---------------------------------------------------------------|------------------------------------------------------------|------------------|--------------------|---------|
| f the sci | the product<br>reen. The blue | item at the top<br>ue <b>Price</b> button<br>nges to <b>Pupil</b> |                                                               |                                                            |                  | 3.00               |         |
| premi     | ium. Click or                 | the button                                                        |                                                               |                                                            |                  |                    |         |
|           |                               | count from list:<br>ce/qty/code:                                  | _                                                             | * Ackroyd,Marc (8B)                                        | 1228             | ~                  |         |
|           | Total                         | Cancel                                                            | Pupil premium                                                 | Non-sale                                                   | Memo             | On accou           | nt      |
|           |                               |                                                                   |                                                               |                                                            |                  |                    |         |
|           | Schools Cas                   | sh Office                                                         |                                                               |                                                            |                  |                    | ]       |
|           | Ente                          | r amount of                                                       | pupil premi                                                   | um contributi                                              | on               |                    |         |
|           | Pup                           | il premium:                                                       | 3                                                             | .00                                                        |                  |                    |         |
|           |                               | ОК                                                                |                                                               | eer the amount y<br>ocate for Pupil Pr<br>Select <b>OK</b> |                  |                    |         |
|           | chools Cash Office -          | Tucasi School 1                                                   |                                                               |                                                            |                  |                    |         |
| -         | ers Extended day              | y Income Accounts                                                 | Expenditure Bankin<br>6. The item<br>show as dis<br>Pupil Pre | scounted,                                                  |                  | ders Configuration | Reports |
|           |                               |                                                                   |                                                               |                                                            |                  |                    |         |
|           |                               | account from list:<br>rice/qty/code:                              |                                                               | * Ackroyd,Marc (8B                                         | ) 1228           | ~                  |         |