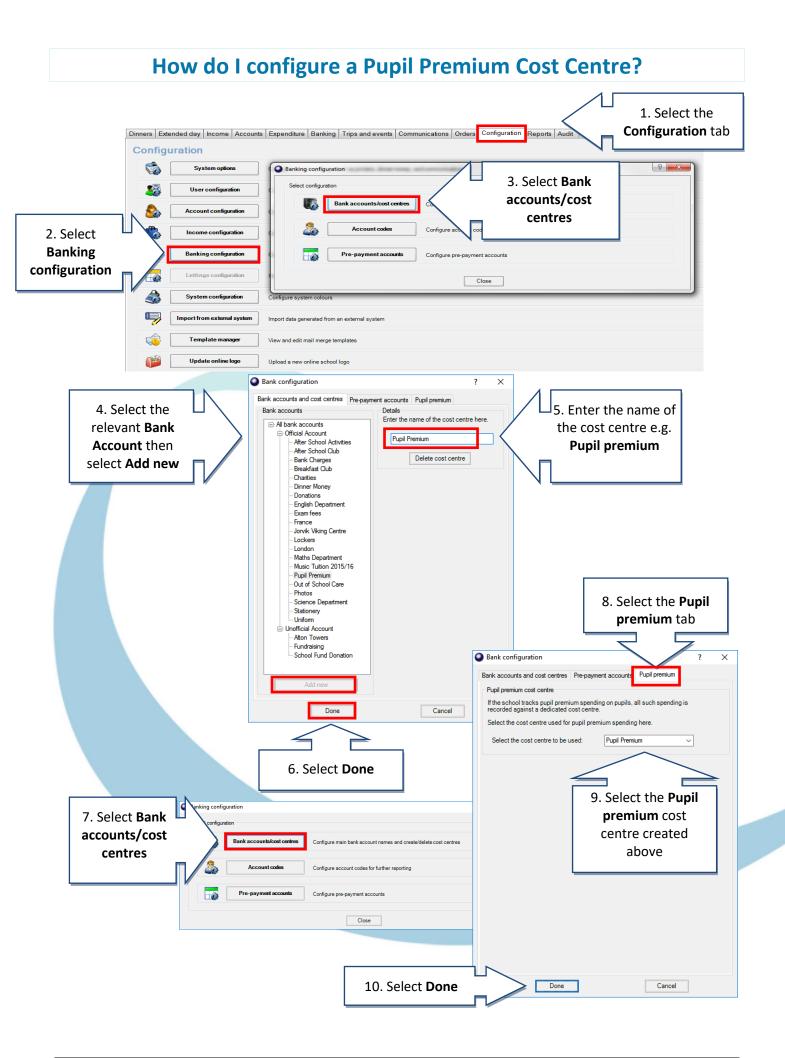

## **Cost Centre Ledger Report**

(Reports tab, Financial reports, Cost centre ledger report)

Reporting on **Pupil Premium** cost centre provides a breakdown of all Pupil Premium contributions over a period of time.