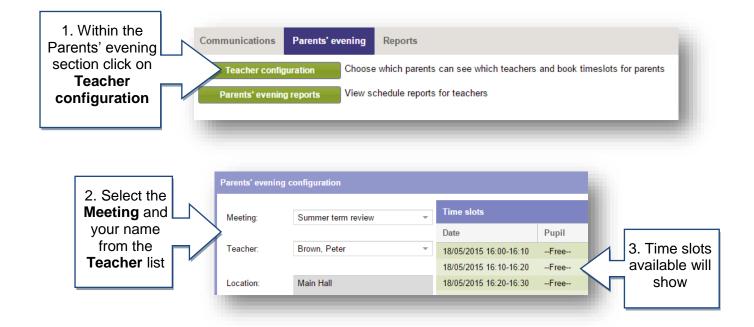

|                                                                 |
| Communications Parents' evening Reports                                                                                                            | for percente                                                    |
| Teacher configuration Choose which parents can see which teachers and book timeslots   Parents' evening reports View schedule reports for teachers | for parents                                                     |

# How do I edit my meetings?





## How do I add a note for a parent?

If your school admin user has allowed Notes to be added to the meeting you can add a note for individual parents to see.





## How do I add a Booking on a Parent's behalf?



|                                                                | Parents' evening                                                                              | configuration                                               |                                      |                                                        |                                                     |                                                               |            | (        |
|----------------------------------------------------------------|-----------------------------------------------------------------------------------------------|-------------------------------------------------------------|--------------------------------------|--------------------------------------------------------|---------------