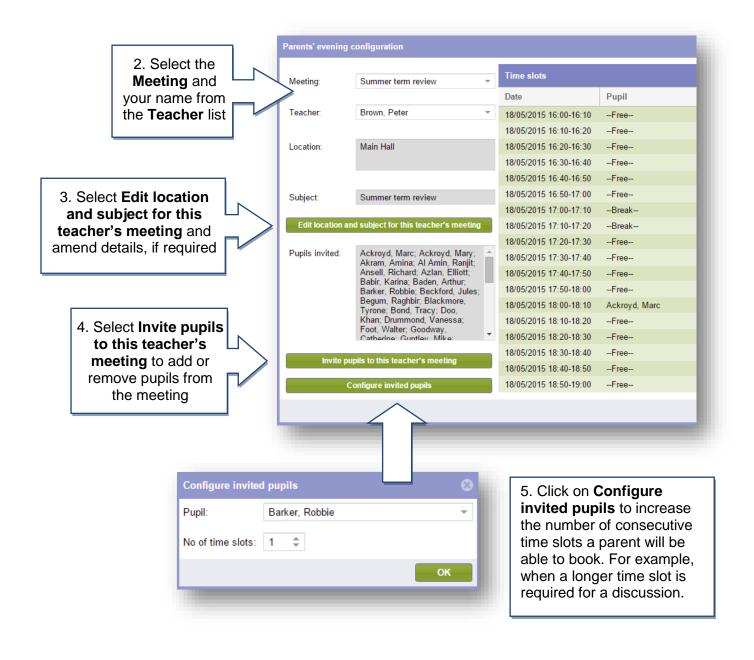

| 1. Login with<br>your<br><b>username</b> and<br><b>password</b> |
| Parents'<br>evening tab                                                                                                                            |                                                                 |
| Communications Parents' evening Reports                                                                                                            | for percente                                                    |
| Teacher configuration Choose which parents can see which teachers and book timeslots   Parents' evening reports View schedule reports for teachers | for parents                                                     |

# How do I edit my meetings?





## How do I add a note for a parent?

If your school admin user has allowed Notes to be added to the meeting you can add a note for individual parents to see.





## How do I add a Booking on a Parent's behalf?



|                                                                | Parents' evening                                                                              | configuration                                               |                                      |                                                        |                                                     |                                                               |            | (        |
|----------------------------------------------------------------|------------------------------------------------------