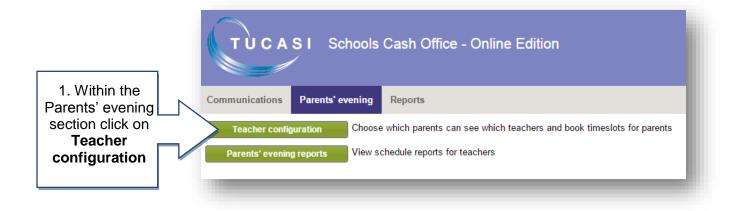

#### Quick Reference Guide Parents' Evening Booking System - Teacher

#### Schools Cash Office

Γ

Income Administration Software

| How do I login?                                                                                                                                    |                                                                 |
|----------------------------------------------------------------------------------------------------------------------------------------------------|-----------------------------------------------------------------|
| Go to the Online Payments Website<br>www.scopay.com/UserWebapp                                                                                     |                                                                 |
| Login<br>Username<br>Password Login<br>2. Click on                                                                                                 | 1. Login with<br>your<br><b>username</b> and<br><b>password</b> |
| Parents'<br>evening tab                                                                                                                            |                                                                 |
| Communications Parents' evening Reports                                                                                                            | for percente                                                    |
| Teacher configuration Choose which parents can see which teachers and book timeslots   Parents' evening reports View schedule reports for teachers | for parents                                                     |