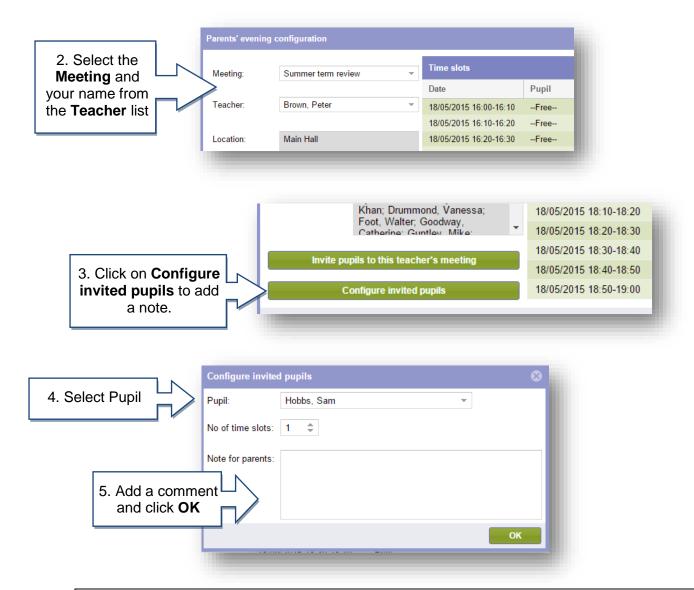

## How do I add a note for a parent?

If your school admin user has allowed Notes to be added to the meeting you can add a note for individual parents to see.