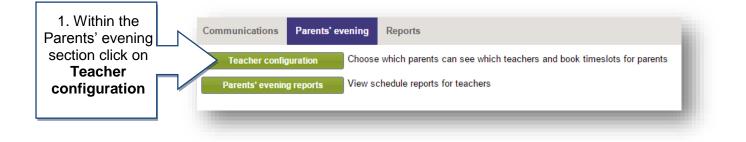

|                                                                 |
| Communications Parents' evening Reports                                                                                                            | for percente                                                    |
| Teacher configuration Choose which parents can see which teachers and book timeslots   Parents' evening reports View schedule reports for teachers | for parents                                                     |

# How do I edit my meetings?





## How do I add a note for a parent?

If your school admin user has allowed Notes to be added to the meeting you can add a note for individual parents to see.





## How do I add a Booking on a Parent's behalf?



|                                                                | Parents' evening                                                                              | configuration                                               |                                      |                                                        |                                                     |                                                               |            | (        |
|----------------------------------------------------------------|-----------------------------------------------------------------------------------------------|-------------------------------------------------------------|--------------------------------------|-------------------