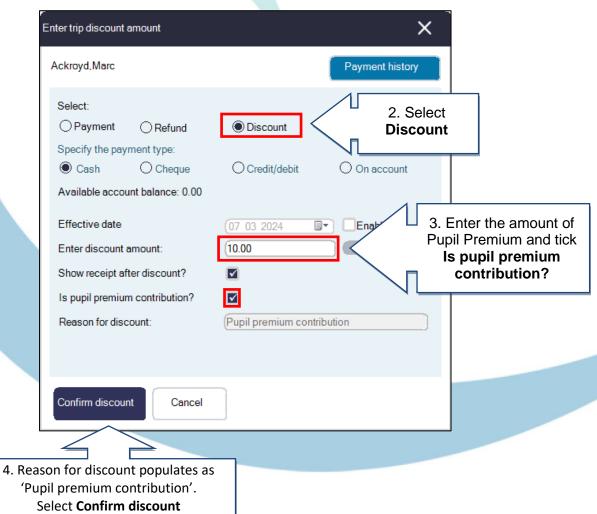

#### **How do I record Pupil Premium payments?**

**Note**: Pupils entitled to Pupil Premium display with an \* next to their name