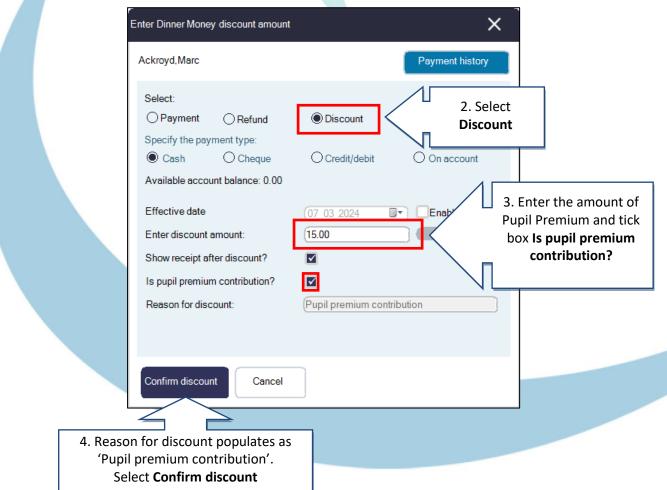

#### **How do I record Pupil Premium payments?**

**Note**: Pupils entitled to Pupil Premium display with an \* next to their name