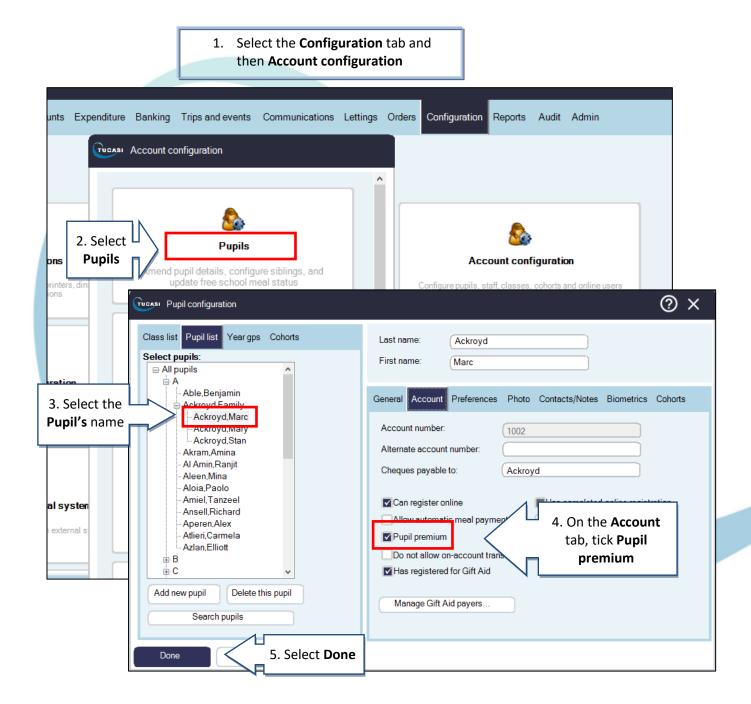

You can also manually configure pupil accounts to indicate Pupil Premium status, as follows:

SCO Quick Guide - Pupil Premium 1 Last Updated March 2024