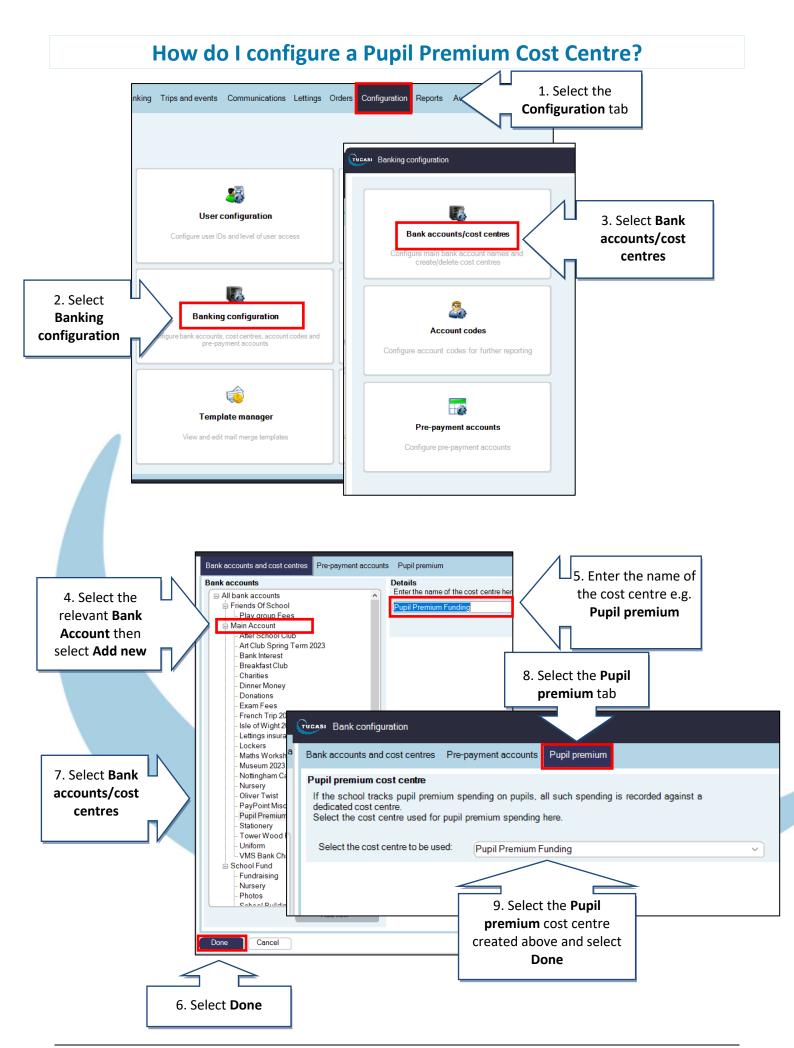

You can also manually configure pupil accounts to indicate Pupil Premium status, as follows:

SCO Quick Guide - Pupil Premium 1 Last Updated March 2024