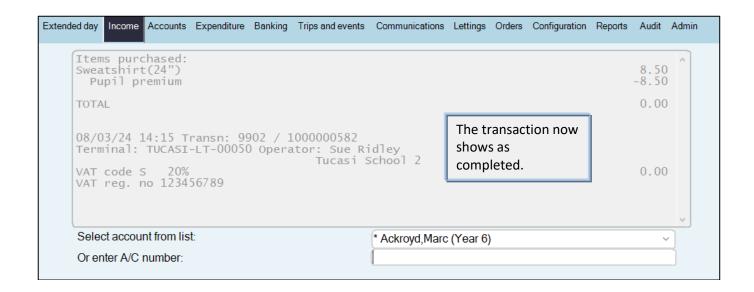

ium?**

The Pupil Premium indicator can be imported to SCO from your MIS system. The field will import automatically if using the Wonde or SIMS dynamic link.

If using a csv file to import pupil data, the **Pupil Premium Indicator** field will need to be added to your import file.

You can also manually configure pupil accounts to indicate Pupil Premium status, as follows:



SCO Quick Guide - Pupil Premium 1 Last Updated March 2024



#### **How do I record Pupil Premium payments?**

**Note**: Pupils entitled to Pupil Premium display with an \* next to their name

#### **Dinners & Extended Day**





#### **Trips and events**

**Note**: Pupils entitled to Pupil Premium display with an \* next to their name





## **How do I record Pupil Premium for Income using Product buttons?**









## **How do I report on Pupil Premium?**

## **Trip Balances Report**

(Trips and events tab, Reports, Trip balances report)

| Trip: Museum 2023  | •      | Balances Report ported at: 14/08/2023 16:25:37  3) |          | Pupil premium column |       |  |
|--------------------|--------|----------------------------------------------------|----------|----------------------|-------|--|
| Name               | Class  | Paid                                               | Discount | Pupil<br>premium     | Owing |  |
| Ackroyd, Marc      | Year 6 | 0.00                                               | 0.00     | 5.00                 | 5.00  |  |
| Drummond, Vanessa  | Year 6 | 0.00                                               | 0.00     | 0.00                 | 10.00 |  |
| Goodway, Catherine |