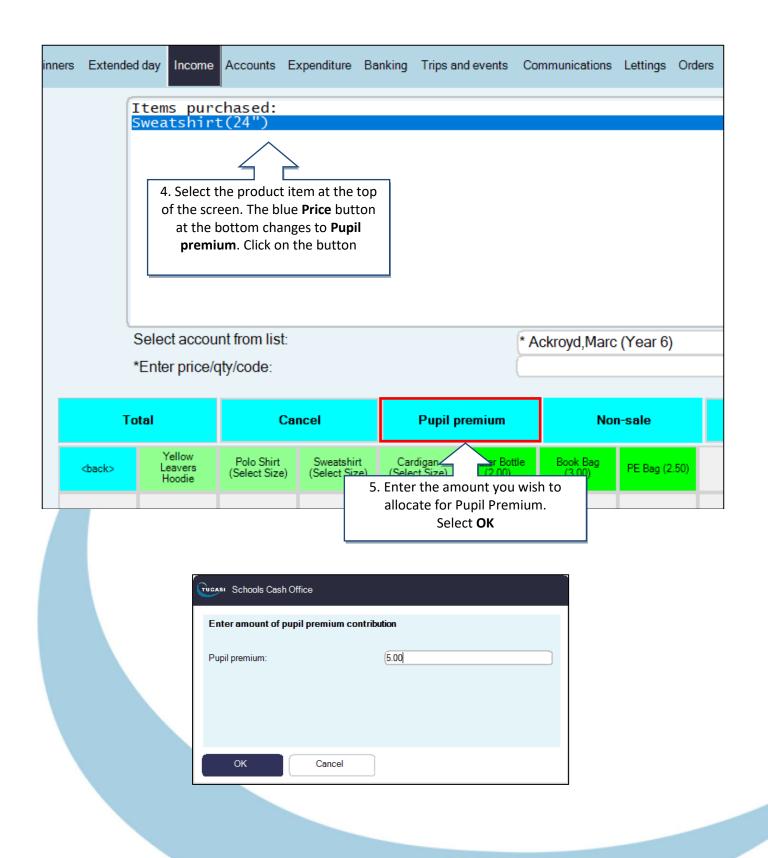

Premium?**

The Pupil Premium indicator can be imported to SCO from your MIS system. The field will import automatically if using the Wonde or SIMS dynamic link.

If using a csv file to import pupil data, the **Pupil Premium Indicator** field will need to be added to your import file.

You can also manually configure pupil accounts to indicate Pupil Premium status, as follows:



SCO Quick Guide - Pupil Premium 1 Last Updated March 2024



#### **How do I record Pupil Premium payments?**

**Note**: Pupils entitled to Pupil Premium display with an \* next to their name

#### **Dinners & Extended Day**





#### **Trips and events**

**Note**: Pupils entitled to Pupil Premium display with an \* next to their name





## **How do I record Pupil Premium for Income using Product buttons?**









## **How do I report on Pupil Premium?**

## **Trip Balances Report**

(Trips and events tab, Reports, Trip balances report)

| Trip: Museum 2023  | •      | Balances Report ported at: 14/08/2023 16:25:37  3) |          | Pupil premium column |       |  |
|--------------------|--------|----------------------------------------------------|----------|----------------------|-------|--|
| Name               | Class  | Paid                                               | Discount | Pupil<br>premium     | Owing |  |
| Ackroyd, Marc      | Year 6 | 0.00                                               | 0.00     | 5.00                 | 5.00  |  |
| Drummond, Vanessa  | Year 6 | 0.00                                               | 0.00     | 0.00                 | 10.00 |  |
| Goodway, Catheri