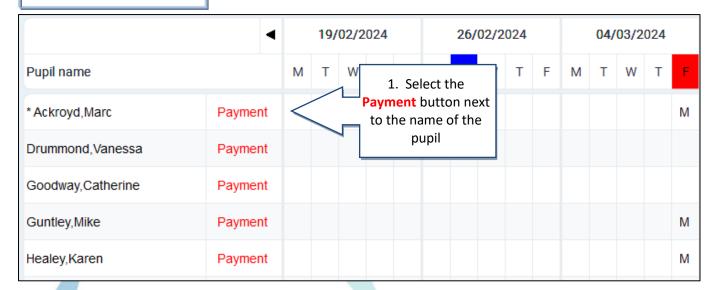

#### **How do I record Pupil Premium payments?**

**Note**: Pupils entitled to Pupil Premium display with an \* next to their name