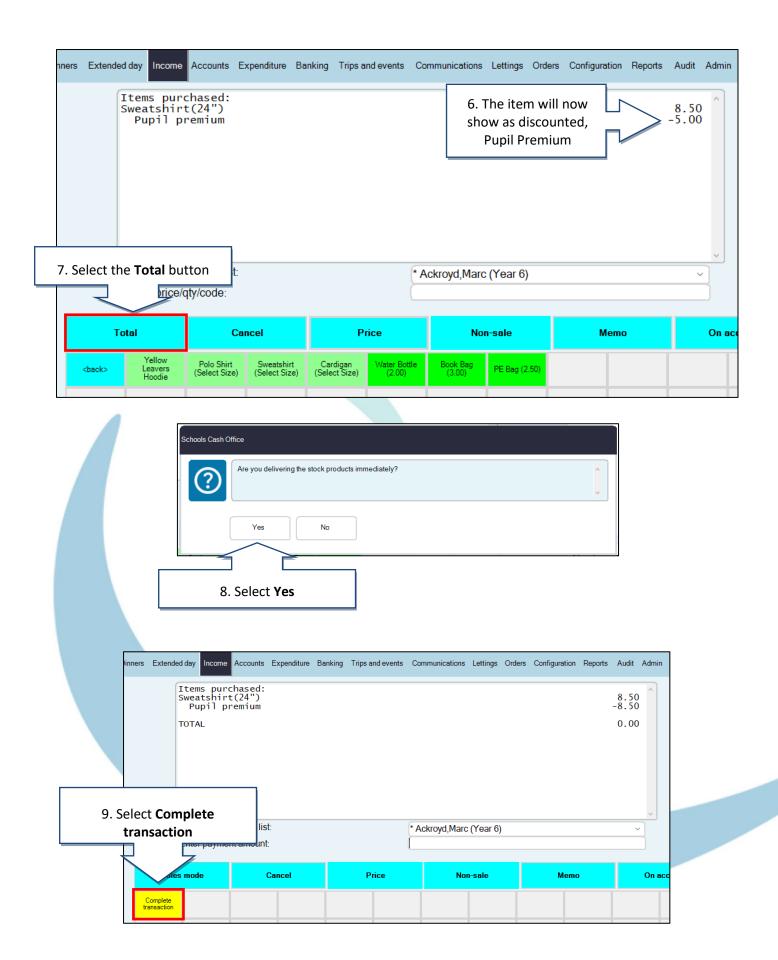

emium?**

The Pupil Premium indicator can be imported to SCO from your MIS system. The field will import automatically if using the Wonde or SIMS dynamic link.

If using a csv file to import pupil data, the **Pupil Premium Indicator** field will need to be added to your import file.

You can also manually configure pupil accounts to indicate Pupil Premium status, as follows:



SCO Quick Guide - Pupil Premium 1 Last Updated March 2024



#### **How do I record Pupil Premium payments?**

**Note**: Pupils entitled to Pupil Premium display with an \* next to their name

#### **Dinners & Extended Day**





#### **Trips and events**

**Note**: Pupils entitled to Pupil Premium display with an \* next to their name





## **How do I record Pupil Premium for Income using Product buttons?**









## **How do I report on Pupil Premium?**

## **Trip Balances Report**

(Trips and events tab, Reports, Trip balances report)

| Trip: Museum 2023  | •      | Balances Report ported at: 14/08/2023 16:25:37  3) |          | Pupil premium column |       |  |
|--------------------|--------|----------------------------------------------------|----------|----------------------|-------|--|
| Name               | Class  | Paid                                               | Discount | Pupil<br>premium     | Owing |  |
| Ackroyd, Marc      | Year 6 | 0.00                                               | 0.00     | 5.00                 | 5.00  |  |
| Drummond, Vanessa  | Year 6 | 0.00                                               | 0.00     | 0.00                 | 10.00 |  |
| Goodway, Catherine