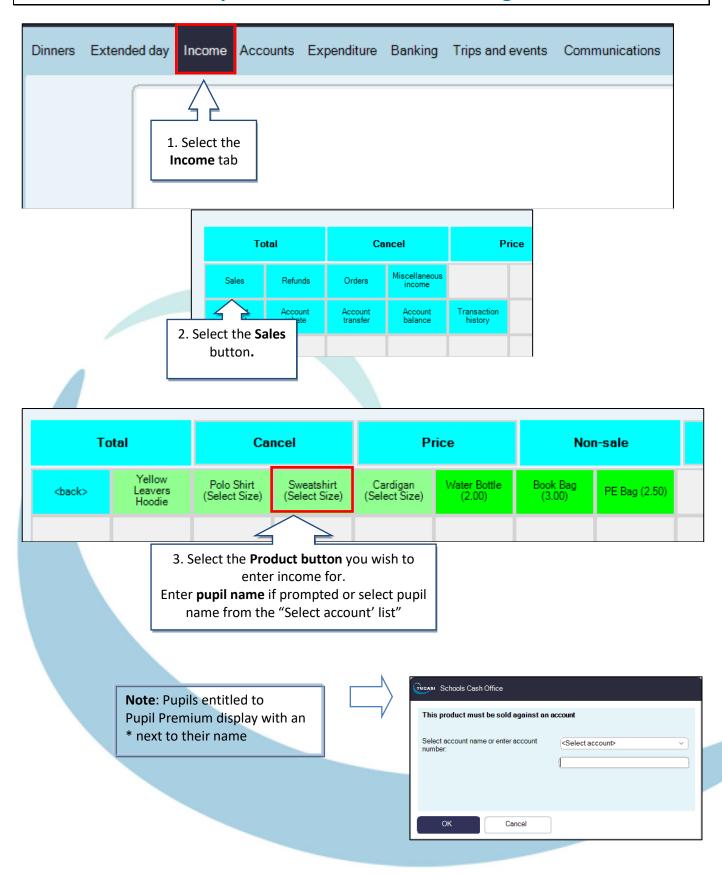

l Premium?**

The Pupil Premium indicator can be imported to SCO from your MIS system. The field will import automatically if using the Wonde or SIMS dynamic link.

If using a csv file to import pupil data, the **Pupil Premium Indicator** field will need to be added to your import file.

You can also manually configure pupil accounts to indicate Pupil Premium status, as follows:



SCO Quick Guide - Pupil Premium 1 Last Updated March 2024



#### **How do I record Pupil Premium payments?**

**Note**: Pupils entitled to Pupil Premium display with an \* next to their name

#### **Dinners & Extended Day**





#### **Trips and events**

**Note**: Pupils entitled to Pupil Premium display with an \* next to their name





## **How do I record Pupil Premium for Income using Product buttons?**









## **How do I report on Pupil Premium?**

## **Trip Balances Report**

(Trips and events tab, Reports, Trip balances report)

| Trip: Museum 2023  | •      | Balances Report ported at: 14/08/2023 16:25:37  3) |          | Pupil premium column |       |  |
|--------------------|--------|----------------------------------------------------|----------|----------------------|-------|--|
| Name               | Class  | Paid                                               | Discount | Pupil<br>premium     | Owing |  |
| Ackroyd, Marc      | Year 6 | 0.00                                               | 0.00     | 5.00                 | 5.00  |  |
| Drummond, Vanessa  | Year 6 | 0.00                                               | 0.00     | 0.00                 | 10.00 |  |
| Goodway, Cathe