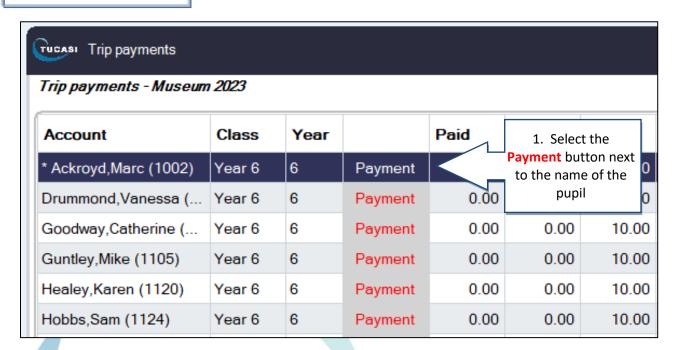

#### **Trips and events**

**Note**: Pupils entitled to Pupil Premium display with an \* next to their name